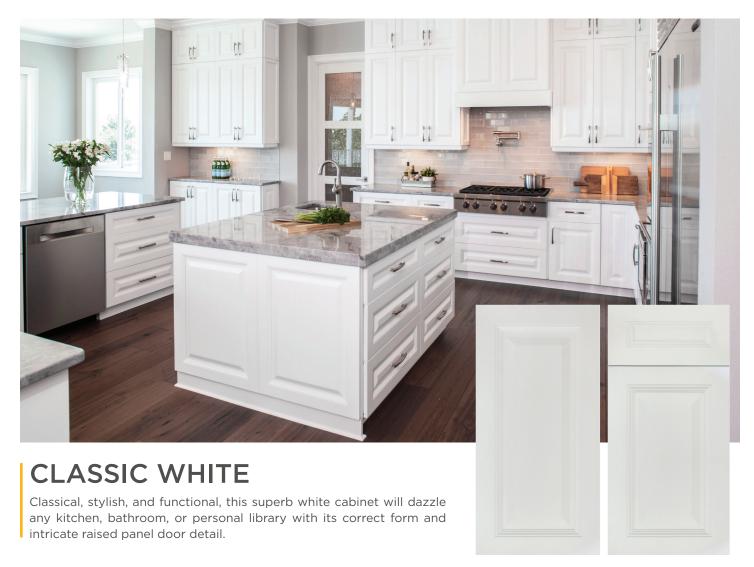

## **FEATURES AND BENEFITS**

- Frameless cabinets with raised panel doors for classical styling.
- Full overlay door and drawer fronts with a robust mortise and tenon construction.
- Multi-layered painted doors and drawers with solid wood frames and decorative MDF center panel.
- 5/8" solid natural wood drawer box with four dovetail joints, the strongest joint in woodworking.
- Concealed under-mount drawer glides with full extension for complete access to the drawer contents.
- The 6-way adjustable soft-close mechanism allows drawers and doors to close smoothly and silently.
- Concealed quick-release door hinges for swift and easy door removal, great for appliance maintenance and cleaning.
- 3/4" furniture-grade plywood box construction, thicker than industry norms.

- Metal corner brac