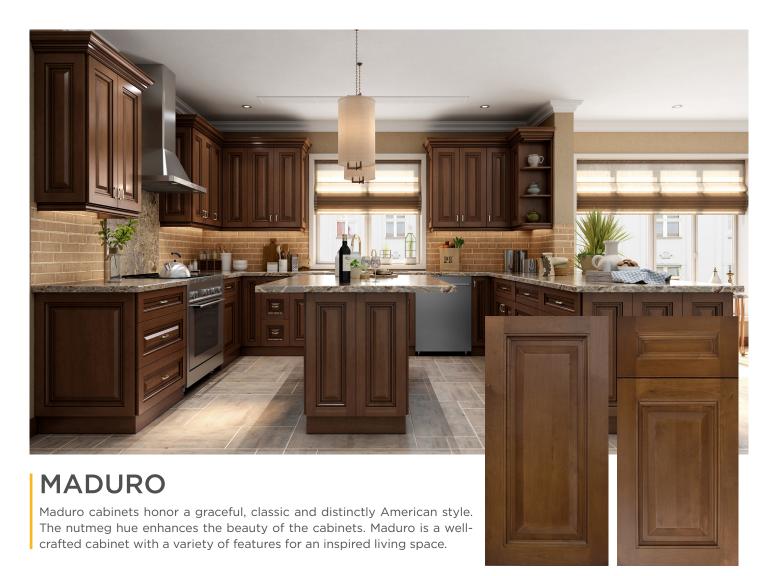

## **FEATURES AND BENEFITS**

- Frameless cabinets with raised panel doors for classical styling.
- Full overlay door and drawer fronts with a robust mortise and tenon construction.
- Multi-layered stained doors and drawers with solid wood frames and decorative solid wood center panels.
- 5/8" solid natural wood drawer box with four dovetail joints, the strongest joint in woodworking.
- Concealed under-mount drawer glides with full extension for complete access to the drawer contents.
- The 6-way adjustable soft-close mechanism allows drawers and doors to close smoothly and silently.
- Concealed quick-release door hinges for swift and easy door removal, great for appliance maintenance and cleaning.
- 3/4" furniture-grade plywood box construction, thicker than industry norms.

- Metal cor