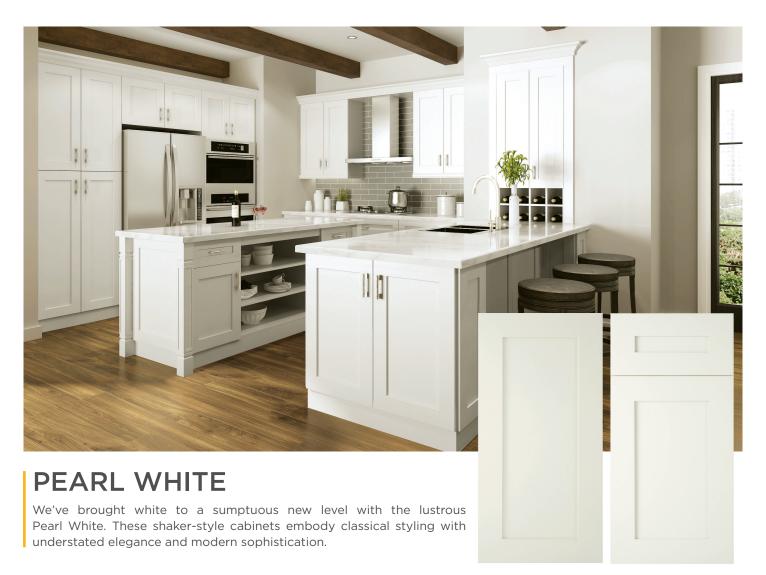

## **FEATURES AND BENEFITS**

- Shaker-style frameless cabinet for streamlined look.
- Full overlay door and drawer fronts with a robust mortise and tenon construction.
- Multi-layered painted doors and drawers have solid wood frames and flat recessed MDF center panels.
- 5/8" solid natural wood drawer box with four dovetail joints, the strongest joint in woodworking.
- Concealed under-mount drawer glides with full extension for complete access to the drawer contents.
- The 6-way adjustable soft-close mechanism allows drawers and doors to close smoothly and silently.
- Concealed quick-release door hinges for swift and easy door removal, great for appliance maintenance and cleaning.
- 3/4" furniture-grade plywood box construction, is thicker than industry norms.

- Metal corner brackets p