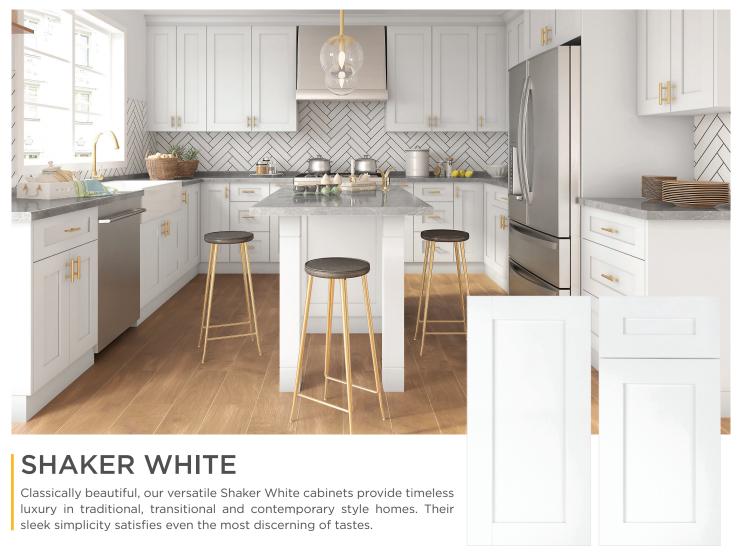

## **FEATURES AND BENEFITS**

- Shaker-style frameless cabinet for streamlined look.
- Full overlay door and drawer fronts with a robust mortise and tenon construction.
- Multi-layered painted doors and drawers with solid wood frames and flat recessed MDF center panels.
- 5/8" solid natural wood drawer box with four dovetail joints, the strongest joint in woodworking.
- Concealed under-mount drawer glides with full extension for complete access to the drawer contents.
- The 6-way adjustable soft-close mechanism allows drawers and doors to close smoothly and silently.
- Concealed quick-release door hinges for swift and easy door removal, great for appliance maintenance and cleaning.
- 3/4" furniture-grade plywood box construction, is thicker than industry norms.

- Metal corner brackets p