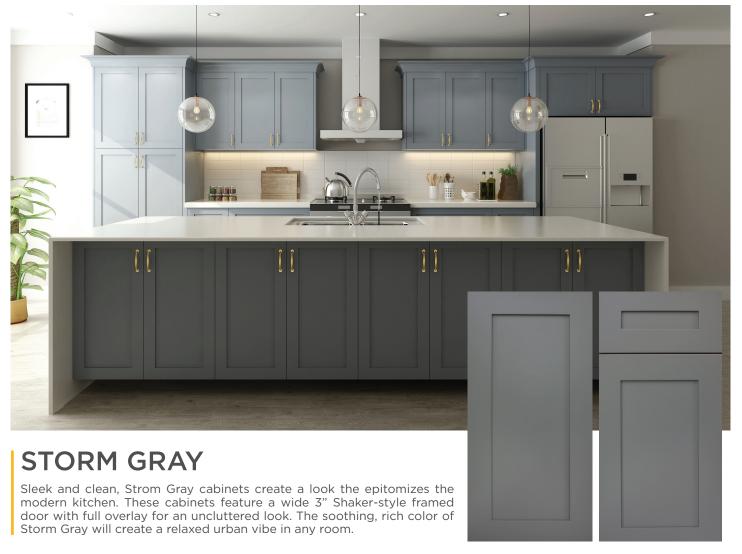

## **FEATURES AND BENEFITS**

- Shaker-style frameless cabinet for a streamlined look.
- Full overlay door and drawer fronts with a robust mortise and tenon construction.
- Multi-layered painted door and drawer with solid wood frame and a flat recessed MDF center panel.
- 5/8" solid natural wood drawer box with four dovetail joints, the strongest joint in woodworking.
- Concealed under-mount drawer glides with full extension for complete access to the drawer contents.
- The 6-way adjustable soft-close mechanism allows drawers and doors to close smoothly and silently.
- Concealed quick-release door hinges for swift and easy door removal, great for appliance maintenance and cleaning.
- 3/4" furniture-grade plywood box construction, thicker than industry norms.

- Metal corner brackets prov