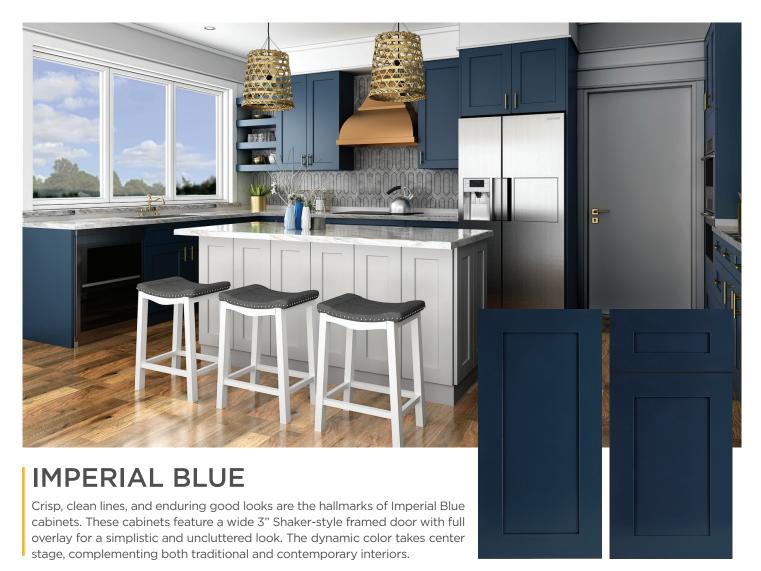

## **FEATURES AND BENEFITS**

- Shaker-style frameless cabinet for a streamlined look.
- Full overlay door and drawer fronts with a robust mortise and tenon construction.
- Multi-layered painted door and drawer with solid wood frame and a flat recessed MDF center panel.
- 5/8" solid natural wood drawer box with four dovetail joints, the strongest joint in woodworking.
- Concealed under-mount drawer glides with full extension for complete access to the drawer contents.
- The 6-way adjustable soft-close mechanism allows drawers and doors to close smoothly and silently.
- Concealed quick-release door hinges for swift and easy door removal, great for appliance maintenance and cleaning.
- 3/4" furniture-grade plywood box construction, thicker than industry norms.

- Metal corner brackets prov