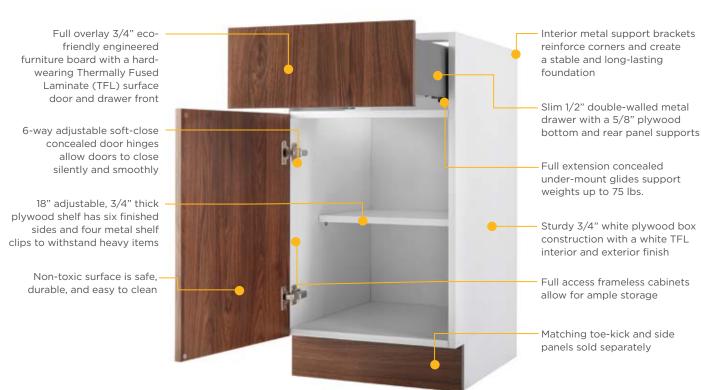

### STYLE & CONSTRUCTION

#### **DURABLE CONSTRUCTION**

The 3/4" furniture-grade plywood box construction is 50% thicker than industry standards and features a super durable TFL (thermally fused laminate) finish.

#### INNOVATIVE TECHNOLOGY

Resin based TFL is permanently heat bonded to the substrate; it will not peel or fade and has superior impact resistance.

#### DOORS MADE IN THE USA

Discover the excellence of American-made cabinetry. Urban doors are manufactured in Tampa, Florida with materials sourced from American companies.

#### **EASY TO CLEAN**

Easy-to-clean surfaces means you spend more time enjoying your cabinetry and less time cleaning them.

#### **CARB2 CERTIFICATION**

Carb2 compliant means the cabinetry has met and exceeded the strict standards for formaldehyde emissions.

Tampa 888-206-1088 | INNOVATIONCABINETRY.COM