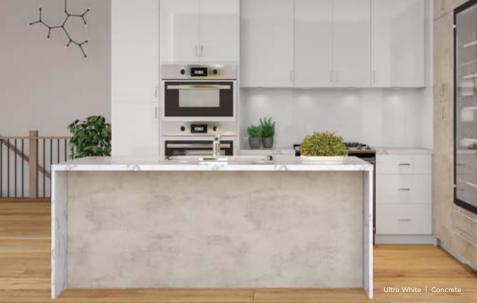

# CURATED CABINET COLOR

The Urban Collection is offered in wood grains, rich solids, high gloss and organic concrete color options for an edgy, sophisticated look.

Black Forest

Stone Grey

**HIGH GLOSS** 

**SOLIDS** 