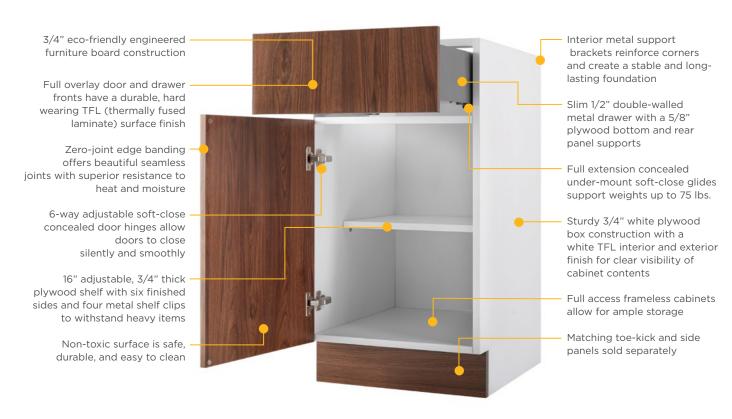

# DURABILITY & STYLE LIVES HERE!

### **DURABLE CONSTRUCTION**

The 3/4" furniture-grade plywood box construction is 50% thicker than industry standards and features a super durable TFL (thermally fused laminate) finish.

### INNOVATIVE TECHNOLOGY

Resin based TFL is permanently heat bonded to the substrate; it will not peel or fade and has superior impact resistance.

### 10 YEAR WARRANTY

Assures the cabinetry you are buying is of good quality and without manufacturing defects, for years of worry-free enjoyment.

### **EASY TO CLEAN**

Easy-to-clean surfaces means you spend more time enjoying your cabinetry and less time cleaning them.

### **CARB2 CERTIFICATION**

Carb2 compliant means the cabinetry has met and exceeded the strict standards for formaldehyde emissions.

Tampa 888-206-1088 | INNOVATIONCABINETRY.COM