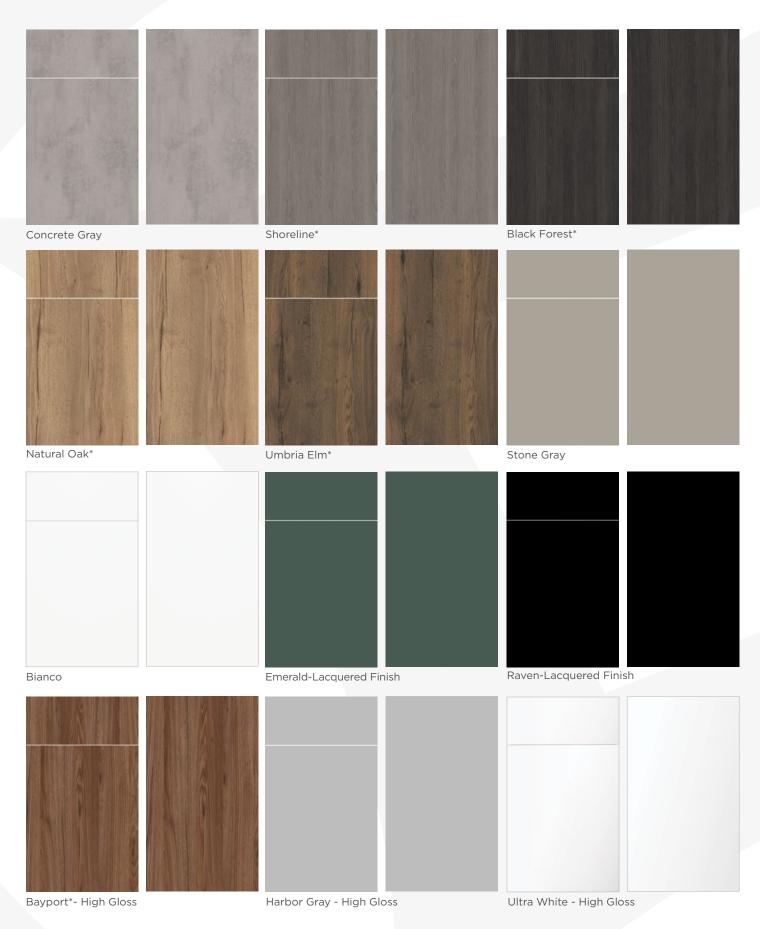

# CURATED CABINET COLOR

Offered in wood grains, rich solids, high gloss, and organic concrete for an edgy, sophisticated look.

<sup>\*</sup>Grain matching is not available. Color accuracy is not exact on a digital print or computer screen. Request a sample before placing an order.