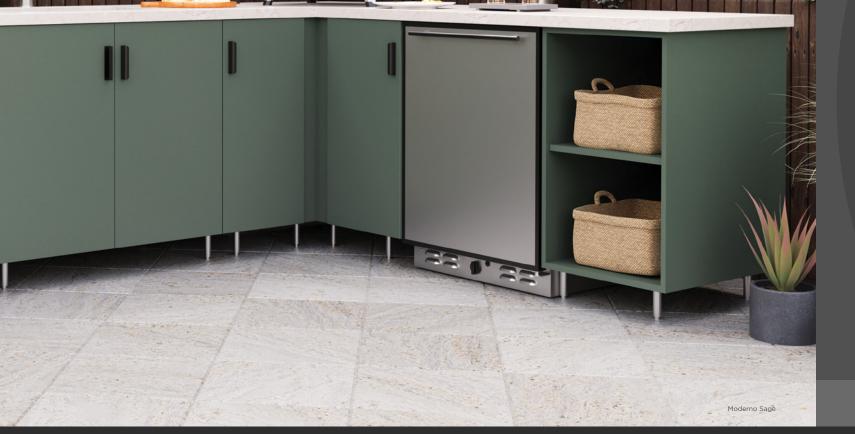

Matching interior and exterior finish for a flawless look.

Modern full-access box construction with full-depth adjustable shelving for an abundance of storage.

Adjustable rust-resistant 304 stainless steel legs for enhanced structural support. Optional clip-on toe-kick available.