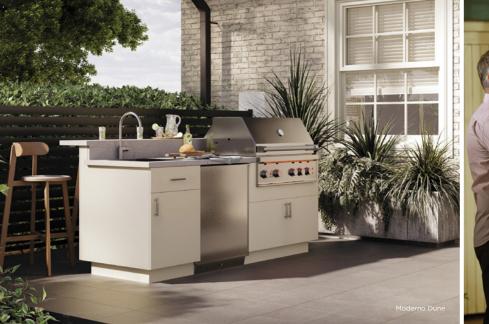

## THE DETAILS MAKE US BETTER

Endura® seamlessly combines the best of American craftsmanship with state-of-the-art innovation. Crafted from durable HDPE, the Endura® outdoor kitchen collection exudes polished elegance with a touch of casual sophistication.

Each piece is a testament to meticulous design, featuring expertly crafted door embossing and edging, alongside the revolutionary Invisa-lock<sup>™</sup> technology—a patented hidden joinery system that guarantees rock-solid construction. With its premium materials, superior manufacturing, and thoughtful design, Endura® beautifully marries timeless style with contemporary allure.

### EDGE PROFILES

Moderno

Regent

Sedona, Club, Oxford

White Oak (While supplies last.)

Brown Walnut

Barnwood Gray

Mica