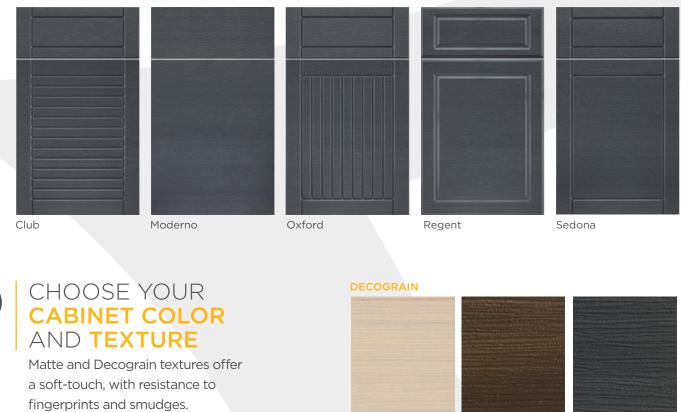

# CHOOSE YOUR DOOR STYLE

Endura® door and drawer fronts come complete with complementing outside edge profiles. Each profile is carefully selected to harmonize with the door style creating a finished and sophisticated look.

### EDGE PROFILES

Moderno

Regent

Sedona, Club, Oxford

White Oak (While supplies last.)

Brown Walnut

Barnwood Gray

Mica

Slate Gray

Hearthstone Brown Black Jack

Precision routed door and drawer designs reflect today's most desirable looks in cabinetry.

Made of 3/4" marine-grade, all-weather high-density polyethylene (HDPE). Cabinets never need sanding or painting for long-lasting beauty.