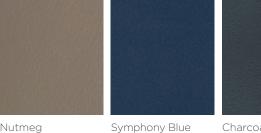

### SOLID MATTE

Nutmeg

Charcoal Gray

Color accuracy is not exact on a digital print or computer screen. Request a sample before placing an order.