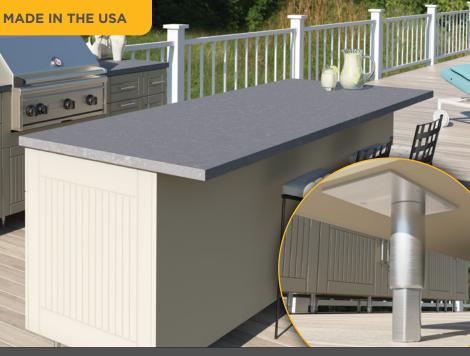

## MADE IN THE USA

Discover the excellence of Americanmade outdoor cabinetry. Endura® is manufactured and hand-assembled in Tampa, Florida with materials sourced from American companies.

Adjustable rust-resistant 304 stainless steel legs for enhanced structural support. Optional clip-on toe-kick available.