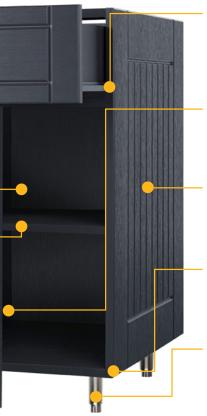

Matching interior and exterior finish for a flawless look.

Modern full-access box construction with full-depth adjustable shelving for an abundance of storage.

## STYLE AND CONSTRUCTION

Integrated poly-glide design allows for a smooth, maintenance-free drawer operation. Optional stainless steel, soft-close glides available.

304 stainless steel 6-way adjustable hinges feature a soft-close mechanism for a whisper-soft close every time.

Factory machined optional integrated decorative end panel, eliminates the expense of an overly panel.

Constructed with Invisa-lock<sup>™</sup>, a patented hidden joinery system for a beautiful exterior finish with no visible fasteners or screws.

Adjustable rust-resistant 304 stainless steel legs for enhanced structural support. Optional clip-on toe-kick available.