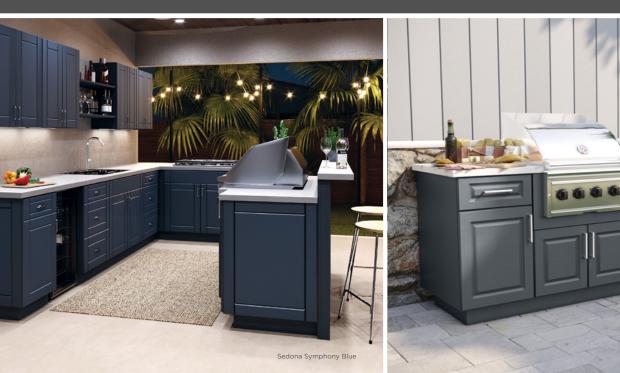

### EDGE PROFILES

Moderno

Regent

Sedona, Club, Oxford

White Oak (While supplies last.)

Brown Walnut

Barnwood Gray

Mica