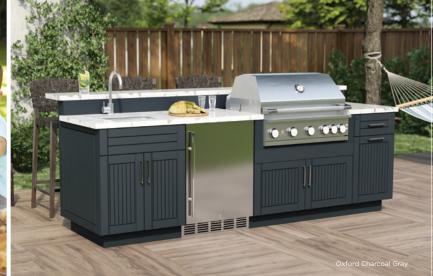

## THE DETAILS MAKE US BETTER

Endura® seamlessly combines the best of American craftsmanship with state-of-the-art innovation. Crafted from durable HDPE, the Endura® outdoor kitchen collection exudes polished elegance with a touch of casual sophistication.

Each piece is a testament to meticulous design, featuring expertly crafted door embossing and edging, alongside the revolutionary Invisa-lock<sup>™</sup> technology—a patented hidden joinery system that guarantees rock-solid construction. With its premium materials, superior manufacturing, and thoughtful design, Endura® beautifully marries timeless style with contemporary allure.

### DURABLE CONSTRUCTION The 3/4" marine-grade HDPE is UV

and weather-resistant. Cabinets will never rot, delaminate, or splinter and never need refinishing.

## INNOVATIVE TECHNOLOGY

Uniquely constructed using Invisalock<sup>™</sup> patented hidden joinery technology, ensuring a beautiful finish with no visible fasteners.

## MADE IN THE USA

Discover the excellence of Americanmade outdoor cabinetry. Endura® is manufactured and hand-assembled in Tampa, Florida with materials sourced from American companies.