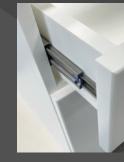

## STYLE AND CONSTRUCTION

Integrated poly-glide design allows for a smooth, maintenance-free drawer operation. Optional stainless steel, soft-close glides available.

304 stainless steel 6-way adjustable hinges feature a soft-close mechanism for a whisper-soft close every time.

## POLY-GLIDE SYSTEM

Standard integrated poly-glide design allows for smooth, easy drawer operation. This maintenance-free option has a lifetime warranty.

### SOFT-CLOSE SYSTEM

Optional stainless steel soft-close glides with full extension. Drawer glides support up to 75lbs and has a two (2) year warranty. An additional charge applies.